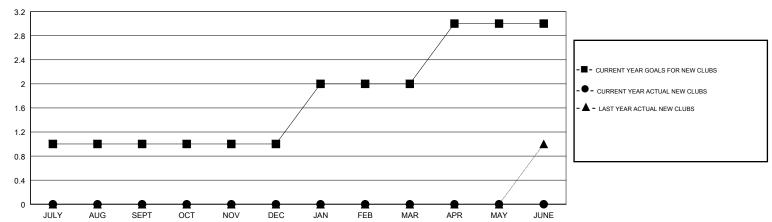

ers) |
| JULY/AUG/SEPT | 1             | 0         | 1             | JULY/AUG/SEPT         | 40                        | 14                      | 18                                           |
| OCT/NOV/DEC   | 0             | 0         | 0             | OCT/NOV/DEC           | 12                        | 15                      | 31                                           |
| JAN/FEB/MAR   | 1             | 0         | 0             | JAN/FEB/MAR           | 43                        | 8                       | 10                                           |
| APR/MAY/JUNE  | 1             | 0         | 0             | APR/MAY/JUNE          | 49                        | 0                       | 0                                            |

#### GOALS AND ACTUAL NEW CLUBS CUMULATIVE



# GOALS AND ACTUAL MEMBERS CUMULATIVE



| DROPPED CLUBS: 1          |   | 13 CLUBS OF 33 ADDED 1 OR MORE<br>NEW MEMBERS | GENDER DISTRIBUTION           MALE         402 (59.64%)           FEMALE         272 (40.36%)           Women Percentage Fiscal Year Goal: 46% |     |
|---------------------------|---|-----------------------------------------------|------------------------------------------------------------------------------------------------------------------------------------------------|-----|
| DROPPED MEMBERS  DECEASED | 3 | CLICK HERE FOR CUMULATIVE                     | TOTAL FAMILY UNIT MEMBERS                                                                                                                      | 136 |
| OTHER 52  TOTAL 55        |   | MEMBERSHIP DATA