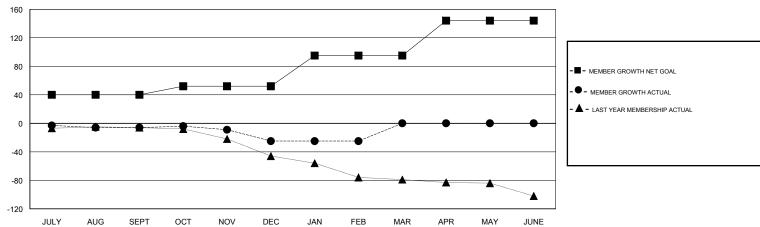

# GOALS AND ACTUAL MEMBERS CUMULATIVE

| DROPPED CLUBS: 1          |   | 13 CLUBS OF 33 ADDED 1 OR MORE<br>NEW MEMBERS | GENDER DISTRIBUTION           MALE         402 (59.64%)           FEMALE         272 (40.36%)           Women Percentage Fiscal Year Goal: 46% |     |
|---------------------------|---|-----------------------------------------------|------------------------------------------------------------------------------------------------------------------------------------------------|-----|
| DROPPED MEMBERS  DECEASED | 3 | CLICK HERE FOR CUMULATIVE                     | TOTAL FAMILY UNIT MEMBERS                                                                                                                      | 136 |
| OTHER 52  TOTAL 55        |   | MEMBERSHIP DATA                               | FAMILY MEMBERS PAYING HALF<br>DUES                                                                                                             |     |